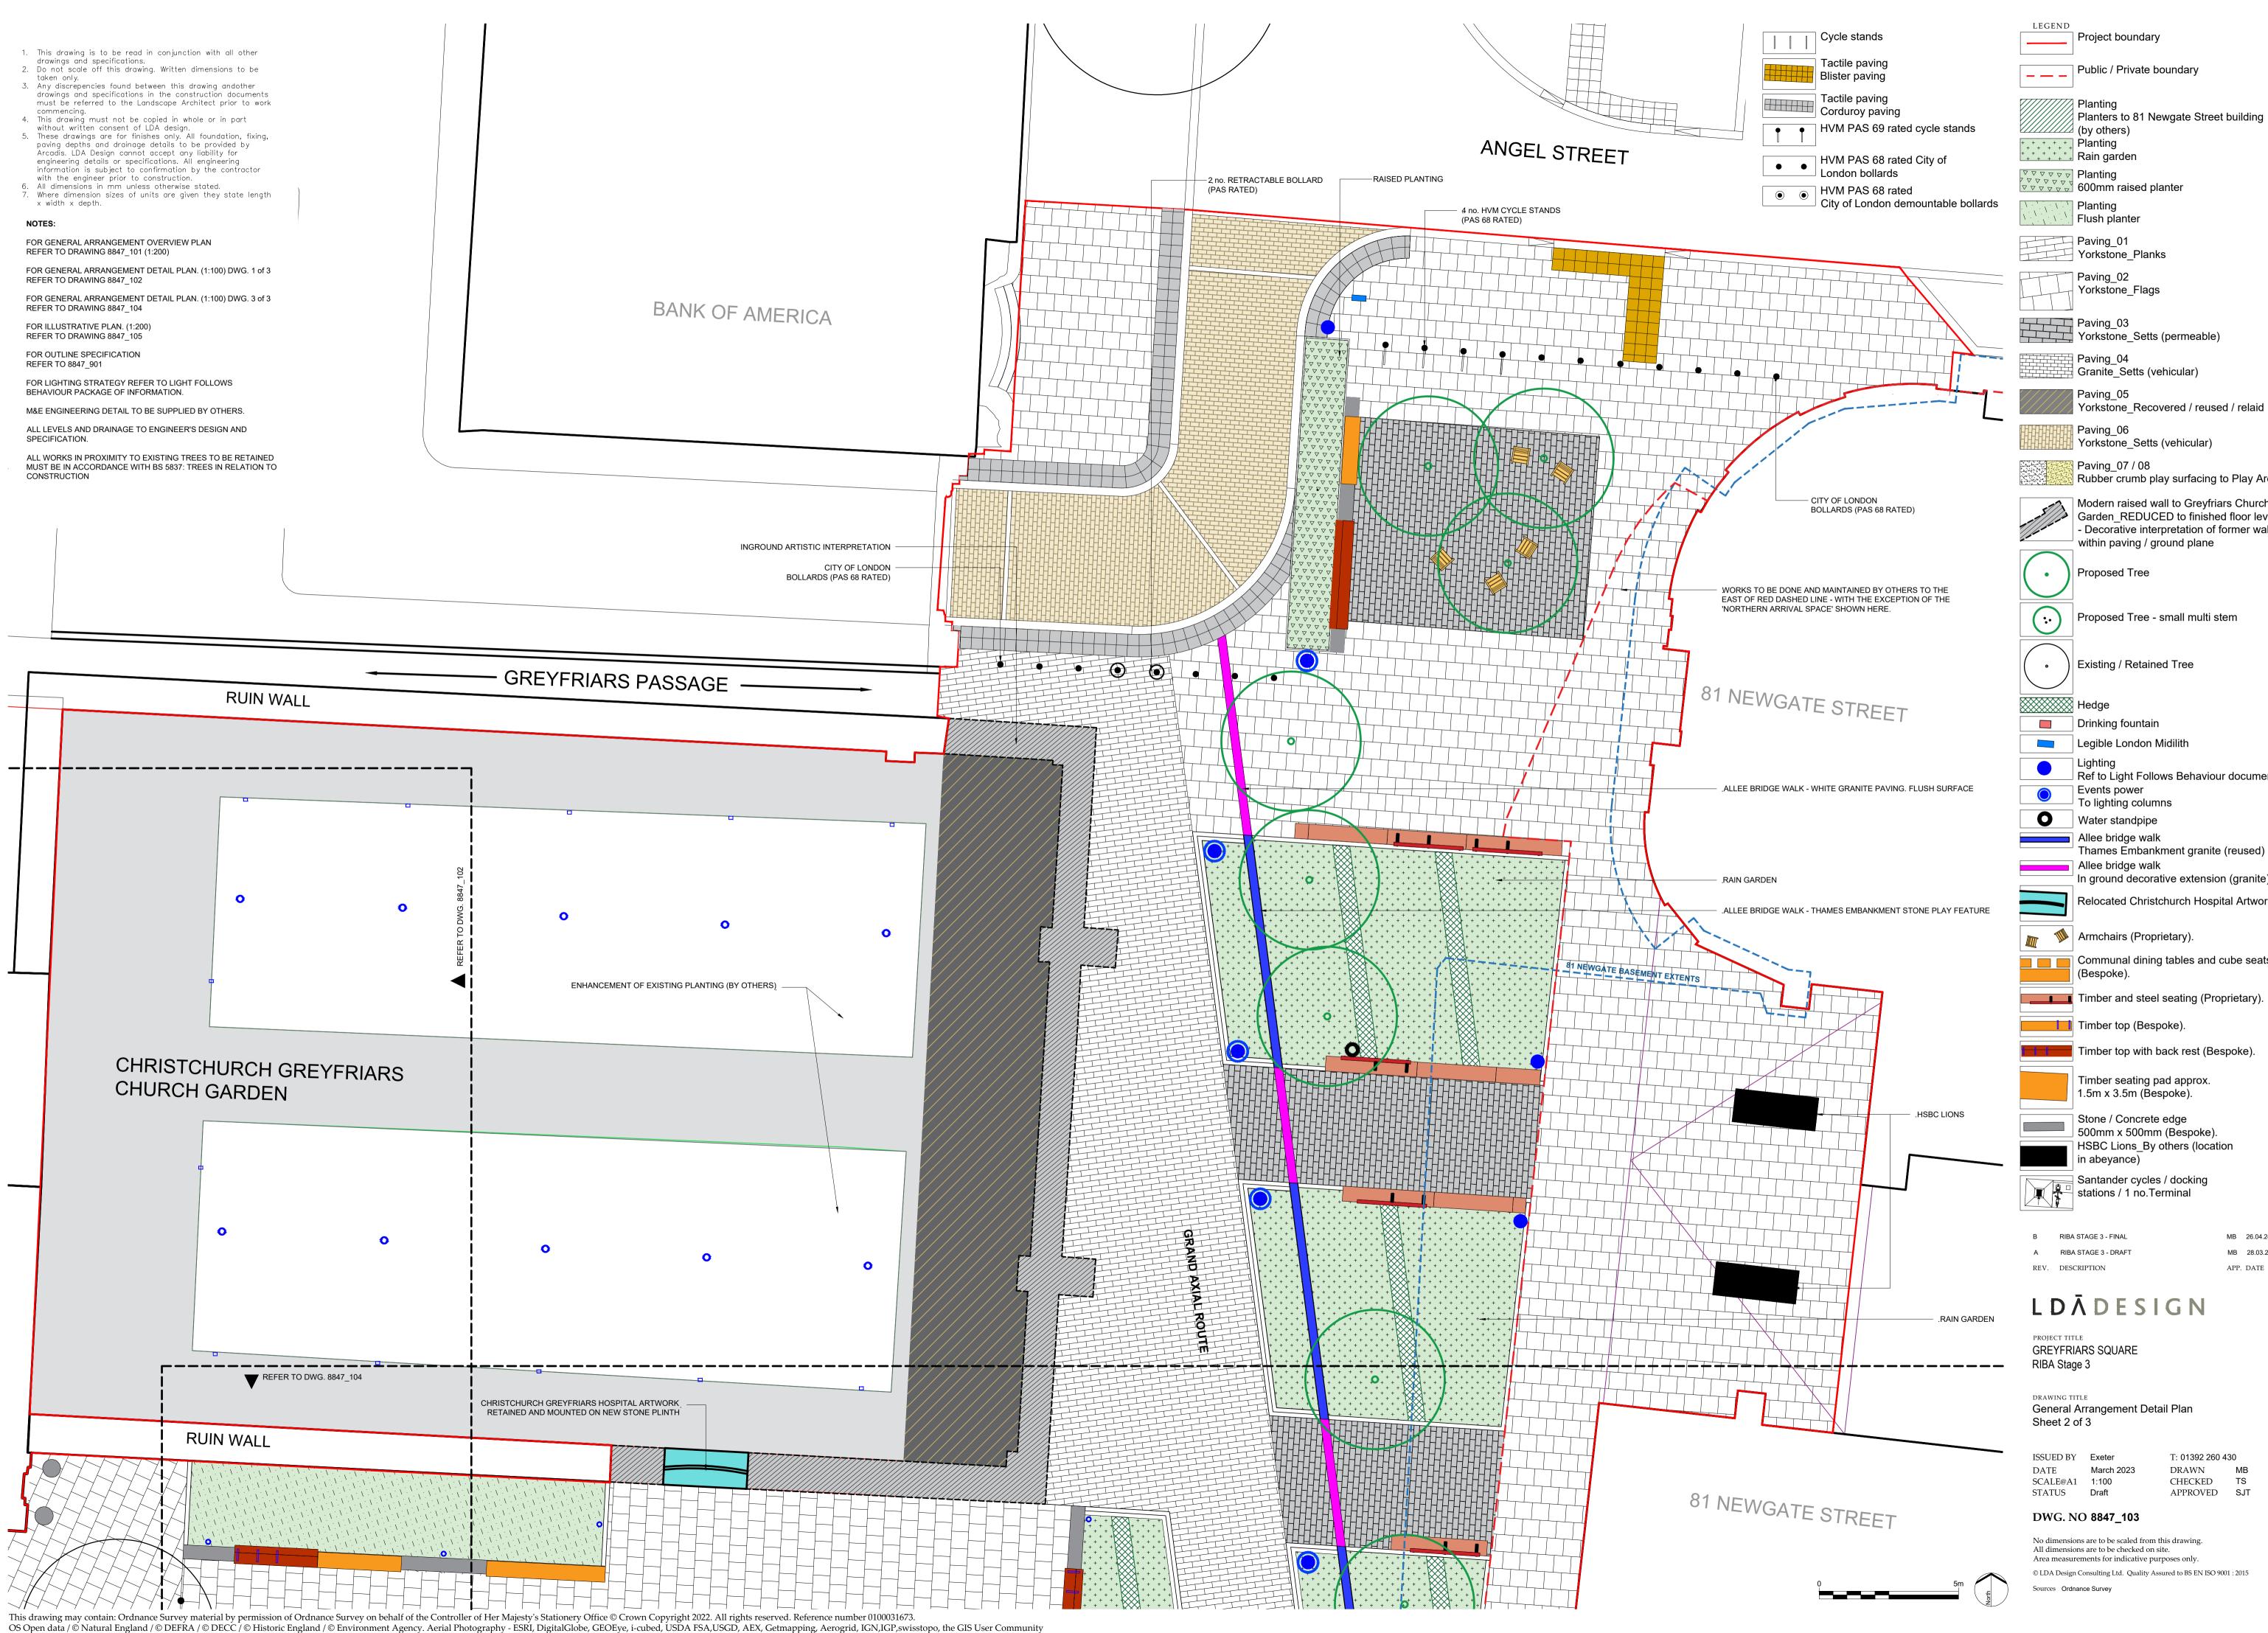

| Project boundary          | LEGEND<br>Planting                                                                                                                                              |
|---------------------------|-----------------------------------------------------------------------------------------------------------------------------------------------------------------|
| Public / Private boundary | Planters to 81 Newgate Street building<br>(by others) Planting                                                                                                  |
|                           | Rain garden<br>Planting                                                                                                                                         |
|                           | 600mm raised planter<br>Planting                                                                                                                                |
|                           | Flush planter                                                                                                                                                   |
|                           | Paving_01<br>Yorkstone_Planks                                                                                                                                   |
|                           | Paving_02<br>Yorkstone_Flags                                                                                                                                    |
|                           | Paving_03<br>Yorkstone_Setts (permeable)                                                                                                                        |
|                           | Paving_04<br>Granite_Setts (vehicular)                                                                                                                          |
|                           | Paving_05                                                                                                                                                       |
|                           | Yorkstone_Recovered / reused / relaid                                                                                                                           |
|                           | Paving 07 / 08                                                                                                                                                  |
|                           | Rubber crumb play surfacing to Play Area                                                                                                                        |
|                           | Modern raised wall to Greyfriars Church<br>Garden_REDUCED to finished floor level<br>- Decorative interpretation of former wall<br>within paving / ground plane |
|                           | 18 no. Proposed Tree                                                                                                                                            |
|                           | 10 no. Proposed Tree - small multi stem                                                                                                                         |
|                           | 8 no. Existing / Retained Tree                                                                                                                                  |
|                           | Hedge                                                                                                                                                           |
|                           | 1 no.Drinking fountain                                                                                                                                          |
|                           | 2 no. Legible London Midilith                                                                                                                                   |
|                           | Ref to Light Follows Behaviour documents                                                                                                                        |
| NEWGATE STREET            | Thames Embankment granite (reused) Allee bridge walk                                                                                                            |
| TERNAL STREET             | In ground decorative extension (granite) Relocated Christchurch Hospital Artwork                                                                                |
|                           | 10 no. Armchairs (Proprietary).                                                                                                                                 |
|                           | Communal dining tables and cube seats (Bespoke).                                                                                                                |
|                           | Timber and steel seating (Proprietary).                                                                                                                         |
|                           | Timber top (Bespoke).                                                                                                                                           |
|                           | Timber top with back rest (Bespoke).                                                                                                                            |
|                           | Timber seating pad approx.<br>1.5m x 3.5m (Bespoke).                                                                                                            |
|                           | Stone / Concrete edge<br>500mm x 500mm (Bespoke).                                                                                                               |
| TREET                     | 37 no. Santander cycles /<br>docking stations / 1 no.Terminal                                                                                                   |
|                           | 15 no. Cycle stands                                                                                                                                             |
|                           | • • • • 4 no. HVM PAS 69 rated cycle stands                                                                                                                     |
|                           | • • • 36 no. HVM PAS 68 rated<br>City of London bollards                                                                                                        |
|                           | O Inc. HVM PAS 68 rated     City of London demountable bollards     2 no. HSBC Lions_By others                                                                  |
|                           | (location in abeyance)                                                                                                                                          |
|                           | Blister paving                                                                                                                                                  |
|                           | B RIBA STAGE 3 - FINAL MB 26.04.24                                                                                                                              |
|                           | ARIBA STAGE 3 - DRAFTMB28.03.24REV.DESCRIPTIONAPP. DATE                                                                                                         |
|                           | L D Ā D E S I G N                                                                                                                                               |
|                           | PROJECT TITLE<br>GREYFRIAR'S SQUARE<br>RIBA Stage 3                                                                                                             |
|                           | DRAWING TITLE<br>General Arrangement Overview Plan                                                                                                              |
|                           | ISSUED BY Exeter T: 01392 260 430                                                                                                                               |
|                           | DATEJan 2024DRAWNMBSCALE@A11:200CHECKEDTSSTATUSDraftAPPROVEDSJT                                                                                                 |
|                           | DWG. NO 8847_101                                                                                                                                                |
|                           | No dimensions are to be scaled from this drawing.<br>All dimensions are to be checked on site.<br>Area measurements for indicative purposes only.               |

Yorkstone\_Flags Paving\_03 Granite\_Setts (vehicular) Yorkstone\_Recovered / reused / relaid Yorkstone\_Setts (vehicular) Paving\_07 / 08 Rubber crumb play surfacing to Play Area Modern raised wall to Greyfriars Church Garden\_REDUCED to finished floor level - Decorative interpretation of former wall within paving / ground plane Proposed Tree Proposed Tree - small multi stem Existing / Retained Tree Legible London Midilith Ref to Light Follows Behaviour documents Events power To lighting columns Allee bridge walk Thames Embankment granite (reused) Allee bridge walk In ground decorative extension (granite) Relocated Christchurch Hospital Artwork Mrmchairs (Proprietary). Communal dining tables and cube seats **Timber and steel seating (Proprietary)**. Timber top (Bespoke). Timber top with back rest (Bespoke). Timber seating pad approx. 1.5m x 3.5m (Bespoke). Stone / Concrete edge 500mm x 500mm (Bespoke). HSBC Lions\_By others (location Santander cycles / docking stations / 1 no.Terminal MB 26.04.24

MB 28.03.24 APP. DATE

## LDĀDESIGN

## General Arrangement Detail Plan

| ISSUED BY | Exeter     | T: 01392 260 43 | 30  |
|-----------|------------|-----------------|-----|
| DATE      | March 2023 | DRAWN           | MB  |
| SCALE@A1  | 1:100      | CHECKED         | TS  |
| STATUS    | Draft      | APPROVED        | SJT |
|           |            |                 |     |