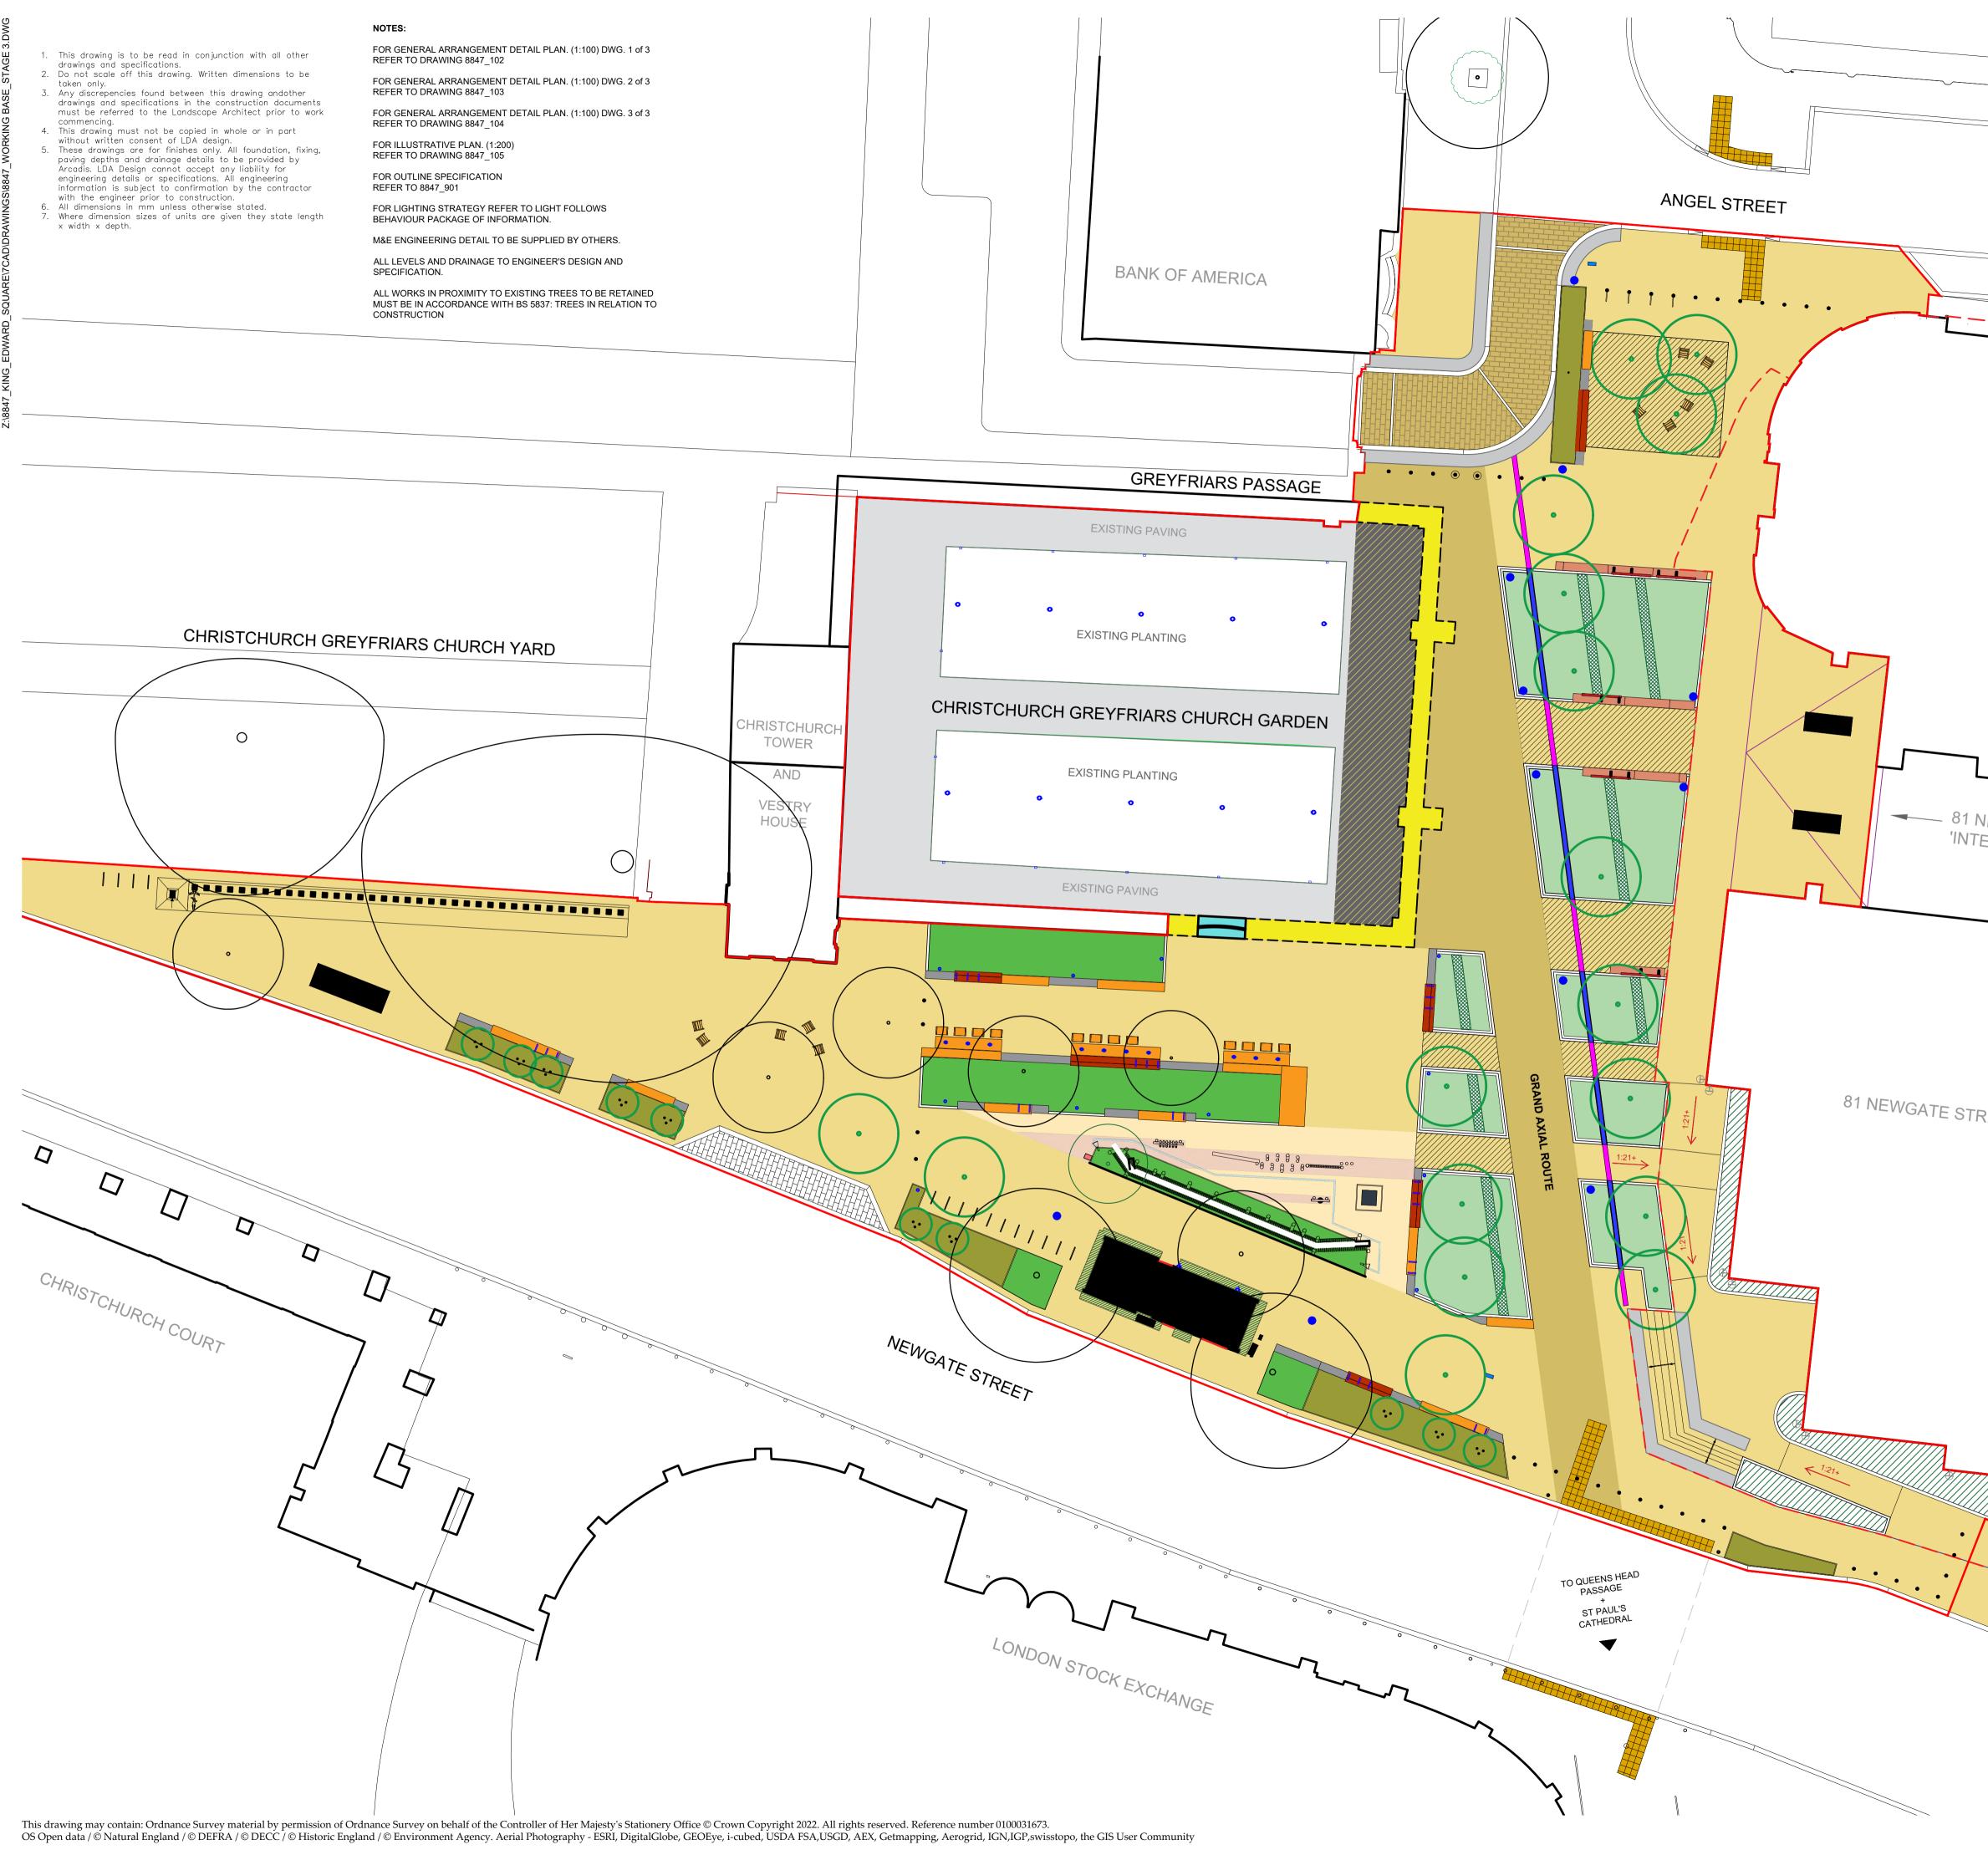

All dimensions are to be checked on site. Area measurements for indicative purposes only. @ LDA Design Consulting Ltd. Quality Assured to BS EN ISO 9001 : 2015 Sources Ordnance Survey

| Cycle stands                                                                                                                                                                                                                                                                                                                                                                                                                                                                                                                                                                                                                                                                                                                                                                                                                                                                                                                                                                                                                                                                                                          | LEGEND                                | Project boundary                                                                                  |  |  |
|-----------------------------------------------------------------------------------------------------------------------------------------------------------------------------------------------------------------------------------------------------------------------------------------------------------------------------------------------------------------------------------------------------------------------------------------------------------------------------------------------------------------------------------------------------------------------------------------------------------------------------------------------------------------------------------------------------------------------------------------------------------------------------------------------------------------------------------------------------------------------------------------------------------------------------------------------------------------------------------------------------------------------------------------------------------------------------------------------------------------------|---------------------------------------|---------------------------------------------------------------------------------------------------|--|--|
| Tactile paving<br>Blister paving                                                                                                                                                                                                                                                                                                                                                                                                                                                                                                                                                                                                                                                                                                                                                                                                                                                                                                                                                                                                                                                                                      |                                       | Public / Private boundary                                                                         |  |  |
| Tactile paving                                                                                                                                                                                                                                                                                                                                                                                                                                                                                                                                                                                                                                                                                                                                                                                                                                                                                                                                                                                                                                                                                                        |                                       | Planting                                                                                          |  |  |
| Corduroy paving           •         •         •         •         •         •         •         •         •         •         •         •         •         •         •         •         •         •         •         •         •         •         •         •         •         •         •         •         •         •         •         •         •         •         •         •         •         •         •         •         •         •         •         •         •         •         •         •         •         •         •         •         •         •         •         •         •         •         •         •         •         •         •         •         •         •         •         •         •         •         •         •         •         •         •         •         •         •         •         •         •         •         •         •         •         •         •         •         •         •         •         •         •         •         •         •         •         •         •         •         •         •         •         •         •         • |                                       | Planters to 81 Newgate Street building (by others)                                                |  |  |
| HVM PAS 68 rated City of                                                                                                                                                                                                                                                                                                                                                                                                                                                                                                                                                                                                                                                                                                                                                                                                                                                                                                                                                                                                                                                                                              | + $+$ $+$ $+$ $+$ $+$ $+$ $+$ $+$ $+$ | Planting<br>Rain garden                                                                           |  |  |
| London bollards                                                                                                                                                                                                                                                                                                                                                                                                                                                                                                                                                                                                                                                                                                                                                                                                                                                                                                                                                                                                                                                                                                       | ~ ~ ~ ~ ~ ~ ~ ~ ~ ~ ~ ~ ~ ~ ~ ~ ~ ~ ~ | Planting<br>600mm raised planter                                                                  |  |  |
| City of London demountable bollards                                                                                                                                                                                                                                                                                                                                                                                                                                                                                                                                                                                                                                                                                                                                                                                                                                                                                                                                                                                                                                                                                   |                                       | Planting<br>Flush planter                                                                         |  |  |
|                                                                                                                                                                                                                                                                                                                                                                                                                                                                                                                                                                                                                                                                                                                                                                                                                                                                                                                                                                                                                                                                                                                       |                                       | Paving_01                                                                                         |  |  |
|                                                                                                                                                                                                                                                                                                                                                                                                                                                                                                                                                                                                                                                                                                                                                                                                                                                                                                                                                                                                                                                                                                                       |                                       | Yorkstone_Planks<br>Paving_02                                                                     |  |  |
|                                                                                                                                                                                                                                                                                                                                                                                                                                                                                                                                                                                                                                                                                                                                                                                                                                                                                                                                                                                                                                                                                                                       |                                       | Yorkstone_Flags                                                                                   |  |  |
| CHURCH GREYFRIARS                                                                                                                                                                                                                                                                                                                                                                                                                                                                                                                                                                                                                                                                                                                                                                                                                                                                                                                                                                                                                                                                                                     |                                       | Paving_03<br>Yorkstone_Setts (permeable)                                                          |  |  |
| GARDEN                                                                                                                                                                                                                                                                                                                                                                                                                                                                                                                                                                                                                                                                                                                                                                                                                                                                                                                                                                                                                                                                                                                |                                       | Paving_04<br>Granita, Satta (vahiaular)                                                           |  |  |
|                                                                                                                                                                                                                                                                                                                                                                                                                                                                                                                                                                                                                                                                                                                                                                                                                                                                                                                                                                                                                                                                                                                       |                                       | Granite_Setts (vehicular)<br>Paving_05                                                            |  |  |
|                                                                                                                                                                                                                                                                                                                                                                                                                                                                                                                                                                                                                                                                                                                                                                                                                                                                                                                                                                                                                                                                                                                       |                                       | Yorkstone_Recovered / reused / relaid Paving_06                                                   |  |  |
|                                                                                                                                                                                                                                                                                                                                                                                                                                                                                                                                                                                                                                                                                                                                                                                                                                                                                                                                                                                                                                                                                                                       |                                       | Yorkstone_Setts (vehicular)                                                                       |  |  |
|                                                                                                                                                                                                                                                                                                                                                                                                                                                                                                                                                                                                                                                                                                                                                                                                                                                                                                                                                                                                                                                                                                                       |                                       | Paving_07 / 08<br>Rubber crumb play surfacing to Play Area                                        |  |  |
| о<br>о                                                                                                                                                                                                                                                                                                                                                                                                                                                                                                                                                                                                                                                                                                                                                                                                                                                                                                                                                                                                                                                                                                                | E                                     | Modern raised wall to Greyfriars Church<br>Garden_REDUCED to finished floor level                 |  |  |
|                                                                                                                                                                                                                                                                                                                                                                                                                                                                                                                                                                                                                                                                                                                                                                                                                                                                                                                                                                                                                                                                                                                       |                                       | - Decorative interpretation of former wall<br>within paving / ground plane                        |  |  |
|                                                                                                                                                                                                                                                                                                                                                                                                                                                                                                                                                                                                                                                                                                                                                                                                                                                                                                                                                                                                                                                                                                                       | $\bigcirc$                            | Proposed Tree                                                                                     |  |  |
|                                                                                                                                                                                                                                                                                                                                                                                                                                                                                                                                                                                                                                                                                                                                                                                                                                                                                                                                                                                                                                                                                                                       |                                       |                                                                                                   |  |  |
|                                                                                                                                                                                                                                                                                                                                                                                                                                                                                                                                                                                                                                                                                                                                                                                                                                                                                                                                                                                                                                                                                                                       | $\bigcirc$                            | Proposed Tree - small multi stem                                                                  |  |  |
|                                                                                                                                                                                                                                                                                                                                                                                                                                                                                                                                                                                                                                                                                                                                                                                                                                                                                                                                                                                                                                                                                                                       |                                       | Existing / Retained Tree                                                                          |  |  |
|                                                                                                                                                                                                                                                                                                                                                                                                                                                                                                                                                                                                                                                                                                                                                                                                                                                                                                                                                                                                                                                                                                                       |                                       |                                                                                                   |  |  |
| RUIN WALL                                                                                                                                                                                                                                                                                                                                                                                                                                                                                                                                                                                                                                                                                                                                                                                                                                                                                                                                                                                                                                                                                                             |                                       | Hedge<br>Drinking fountain                                                                        |  |  |
|                                                                                                                                                                                                                                                                                                                                                                                                                                                                                                                                                                                                                                                                                                                                                                                                                                                                                                                                                                                                                                                                                                                       |                                       | Legible London Midilith                                                                           |  |  |
|                                                                                                                                                                                                                                                                                                                                                                                                                                                                                                                                                                                                                                                                                                                                                                                                                                                                                                                                                                                                                                                                                                                       |                                       | Lighting<br>Ref to Light Follows Behaviour documents                                              |  |  |
|                                                                                                                                                                                                                                                                                                                                                                                                                                                                                                                                                                                                                                                                                                                                                                                                                                                                                                                                                                                                                                                                                                                       |                                       | Events power<br>To lighting columns                                                               |  |  |
|                                                                                                                                                                                                                                                                                                                                                                                                                                                                                                                                                                                                                                                                                                                                                                                                                                                                                                                                                                                                                                                                                                                       | 0                                     | Water standpipe<br>Allee bridge walk                                                              |  |  |
|                                                                                                                                                                                                                                                                                                                                                                                                                                                                                                                                                                                                                                                                                                                                                                                                                                                                                                                                                                                                                                                                                                                       |                                       | Thames Embankment granite (reused)<br>Allee bridge walk                                           |  |  |
|                                                                                                                                                                                                                                                                                                                                                                                                                                                                                                                                                                                                                                                                                                                                                                                                                                                                                                                                                                                                                                                                                                                       |                                       | In ground decorative extension (granite)                                                          |  |  |
|                                                                                                                                                                                                                                                                                                                                                                                                                                                                                                                                                                                                                                                                                                                                                                                                                                                                                                                                                                                                                                                                                                                       |                                       | Relocated Christchurch Hospital Artwork                                                           |  |  |
|                                                                                                                                                                                                                                                                                                                                                                                                                                                                                                                                                                                                                                                                                                                                                                                                                                                                                                                                                                                                                                                                                                                       |                                       | Armchairs (Proprietary).                                                                          |  |  |
|                                                                                                                                                                                                                                                                                                                                                                                                                                                                                                                                                                                                                                                                                                                                                                                                                                                                                                                                                                                                                                                                                                                       |                                       | Communal dining tables and cube seats (Bespoke).                                                  |  |  |
|                                                                                                                                                                                                                                                                                                                                                                                                                                                                                                                                                                                                                                                                                                                                                                                                                                                                                                                                                                                                                                                                                                                       |                                       | Timber and steel seating (Proprietary).                                                           |  |  |
|                                                                                                                                                                                                                                                                                                                                                                                                                                                                                                                                                                                                                                                                                                                                                                                                                                                                                                                                                                                                                                                                                                                       |                                       | Timber top (Bespoke).                                                                             |  |  |
|                                                                                                                                                                                                                                                                                                                                                                                                                                                                                                                                                                                                                                                                                                                                                                                                                                                                                                                                                                                                                                                                                                                       |                                       | Timber top with back rest (Bespoke).                                                              |  |  |
|                                                                                                                                                                                                                                                                                                                                                                                                                                                                                                                                                                                                                                                                                                                                                                                                                                                                                                                                                                                                                                                                                                                       |                                       | Timber seating pad approx.<br>1.5m x 3.5m (Bespoke).                                              |  |  |
| KHAHAA                                                                                                                                                                                                                                                                                                                                                                                                                                                                                                                                                                                                                                                                                                                                                                                                                                                                                                                                                                                                                                                                                                                |                                       | Stone / Concrete edge<br>500mm x 500mm (Bespoke).                                                 |  |  |
|                                                                                                                                                                                                                                                                                                                                                                                                                                                                                                                                                                                                                                                                                                                                                                                                                                                                                                                                                                                                                                                                                                                       |                                       | HSBC Lions_By others (location in abeyance)                                                       |  |  |
|                                                                                                                                                                                                                                                                                                                                                                                                                                                                                                                                                                                                                                                                                                                                                                                                                                                                                                                                                                                                                                                                                                                       |                                       | Santander cycles / docking<br>stations / 1 no.Terminal                                            |  |  |
|                                                                                                                                                                                                                                                                                                                                                                                                                                                                                                                                                                                                                                                                                                                                                                                                                                                                                                                                                                                                                                                                                                                       |                                       |                                                                                                   |  |  |
|                                                                                                                                                                                                                                                                                                                                                                                                                                                                                                                                                                                                                                                                                                                                                                                                                                                                                                                                                                                                                                                                                                                       |                                       | STAGE 3 - FINAL         MB         26.04.24           STAGE 3 - DRAFT         MB         28.03.24 |  |  |
|                                                                                                                                                                                                                                                                                                                                                                                                                                                                                                                                                                                                                                                                                                                                                                                                                                                                                                                                                                                                                                                                                                                       | REV. DESC                             | CRIPTION APP. DATE                                                                                |  |  |
|                                                                                                                                                                                                                                                                                                                                                                                                                                                                                                                                                                                                                                                                                                                                                                                                                                                                                                                                                                                                                                                                                                                       | LD                                    | Ā D E S I G N                                                                                     |  |  |
|                                                                                                                                                                                                                                                                                                                                                                                                                                                                                                                                                                                                                                                                                                                                                                                                                                                                                                                                                                                                                                                                                                                       | PROJECT TIT                           |                                                                                                   |  |  |
|                                                                                                                                                                                                                                                                                                                                                                                                                                                                                                                                                                                                                                                                                                                                                                                                                                                                                                                                                                                                                                                                                                                       | GREYFRI<br>RIBA Stag                  | ARS SQUARE<br>ge 3                                                                                |  |  |
|                                                                                                                                                                                                                                                                                                                                                                                                                                                                                                                                                                                                                                                                                                                                                                                                                                                                                                                                                                                                                                                                                                                       | DRAWING TI                            |                                                                                                   |  |  |
|                                                                                                                                                                                                                                                                                                                                                                                                                                                                                                                                                                                                                                                                                                                                                                                                                                                                                                                                                                                                                                                                                                                       | General<br>Sheet 1 o                  | Arrangement Detail Plan<br>of 3                                                                   |  |  |
|                                                                                                                                                                                                                                                                                                                                                                                                                                                                                                                                                                                                                                                                                                                                                                                                                                                                                                                                                                                                                                                                                                                       | ISSUED BY                             |                                                                                                   |  |  |
|                                                                                                                                                                                                                                                                                                                                                                                                                                                                                                                                                                                                                                                                                                                                                                                                                                                                                                                                                                                                                                                                                                                       | DATE<br>SCALE@A<br>STATUS             | March 2023DRAWNMB11:100CHECKEDTSDraftAPPROVEDSJT                                                  |  |  |
|                                                                                                                                                                                                                                                                                                                                                                                                                                                                                                                                                                                                                                                                                                                                                                                                                                                                                                                                                                                                                                                                                                                       |                                       | NO 8847_102                                                                                       |  |  |
|                                                                                                                                                                                                                                                                                                                                                                                                                                                                                                                                                                                                                                                                                                                                                                                                                                                                                                                                                                                                                                                                                                                       | No dimensio<br>All dimensio           | ons are to be scaled from this drawing.<br>ons are to be checked on site.                         |  |  |